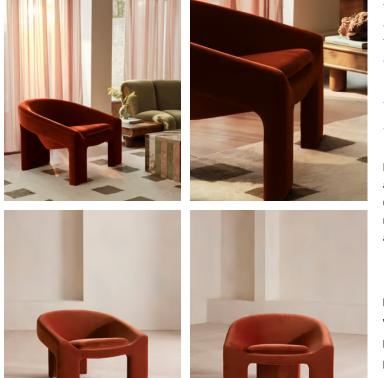

# Dafne Armchair, Velvet, Rust, US

Inspired by the 1960s-style interiors of White City House, the Dafne armchair has a low seat to sink into and wide, comforting curves. Fully upholstered in rich velvet, use as a stand-alone piece to recreate our reading nooks with soft lighting above, or as a pair for a cozy seating arrangement in the living area.