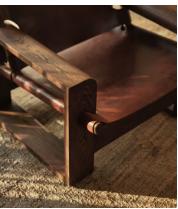

## Gabriel Armchair, Leather, US

\$2,595 Regular price \$2,206 Member price

Our Gabriel armchair showcases both traditional leatherwork and wood joinery for a true piece of craftsmanship in the home. Inspired by the natural textures and finishes seen around Soho Roc House, the sculptural form in solid oak is complemented with a soft hide leather seat for comfort. The variance in leather hide means no two are the same. Place in any corner of the living area to create a bold, artisanal statement.

## **Details**

Arm height: 21.9"

Assembly required: No

Composition: Frame: Oak. Leather Upholstery

Fabric: Leather
Feet: Oak
Frame: Oak

Removable cushions: No Removable legs: No Seat depth: 21.9" Seat height: 16.1"