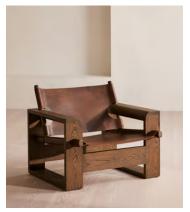

## Gabriel Armchair, Leather, US

\$2,595 Regular price \$2,206 Member price

Our Gabriel armchair showcases both traditional leatherwork and wood joinery for a true piece of craftsmanship in the home. Inspired by the natural textures and finishes seen around Soho Roc House, the sculptural form in solid oak is complemented with a soft hide leather seat for comfort. The variance in leather hide means no two are the same. Place in any corner of the living area to create a bold, artisanal statement.