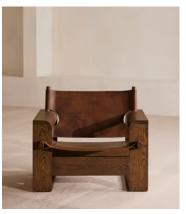

## Gabriel Armchair, Leather, US

\$2,595 Regular price \$2,206 Member price

Our Gabriel armchair showcases both traditional leatherwork and wood joinery for a true piece of craftsmanship in the home. Inspired by the natural textures and finishes seen around Soho Roc House, the sculptural form in solid oak is complemented with a soft hide leather seat for comfort. The variance in leather hide means no two are the same. Place in any corner of the living area to create a bold, artisanal statement.