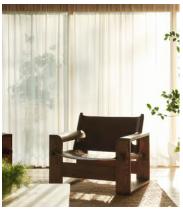

## Gabriel Armchair, Leather, US

\$2,595 Regular price \$2,206 Member price

Our Gabriel armchair showcases both traditional leatherwork and wood joinery for a true piece of craftsmanship in the home. Inspired by the natural textures and finishes seen around Soho Roc House, the sculptural form in solid oak is complemented with a soft hide leather seat for comfort. The variance in leather hide means no two are the same. Place in any corner of the living area to create a bold, artisanal statement.