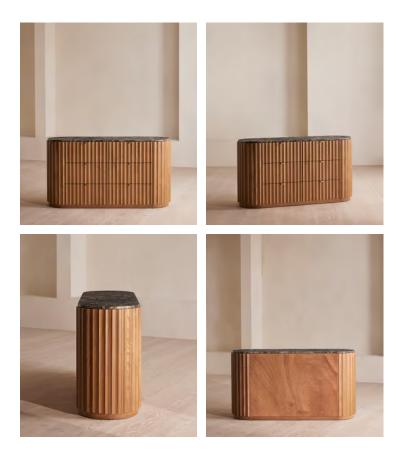

## Railton Six Drawer Dresser, Dark Emperador Marble

\$3,995 Regular price \$3,396 Member price

A honed Spanish Emperador marble top creates a rich contrast against the warm tones of its fluted oak base.

The Railton dresser is crafted with solid-oak clad frontage that's fluted to echo the architecture of Soho House Rome. Defined by sculptural, curved lines, its wraparound shape is built with six storage drawers and finished with an Emperador marble top sourced from Spain.