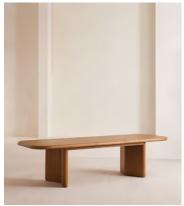

## Darwin Extendable Dining Table

\$7,795 Regular price \$6,626 Member price

A subtle checkerboard pattern in the wood is created by combining panels of solid red oak with an oak veneer.

Designed to work with your space and accommodate more guests as and when needed, the Darwin dining table extends to seat up to 10 people. Crafted from red oak with an oak veneer marquetry, its oval top is finished with solid lipping and bullnose edge detailing.

## **Dimensions**

**Dimensions:** H76 x W240 x D100cm / H29.9 x W94.5 x D39.4"

**Weight:** 119.5kg / 263.5lbs

Number of boxes: 2