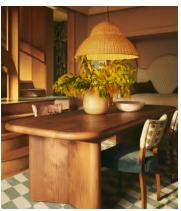

## Darwin Extendable Dining Table

\$7,795 Regular price \$6,626 Member price

A subtle checkerboard pattern in the wood is created by combining panels of solid red oak with an oak veneer.

Designed to work with your space and accommodate more guests as and when needed, the Darwin dining table extends to seat up to 10 people. Crafted from red oak with an oak veneer marquetry, its oval top is finished with solid lipping and bullnose edge detailing.