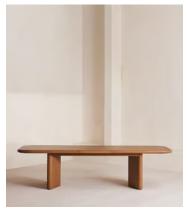

## Darwin Extendable Dining Table

\$7,795 Regular price \$6,626 Member price

A subtle checkerboard pattern in the wood is created by combining panels of solid red oak with an oak veneer.

Designed to work with your space and accommodate more guests as and when needed, the Darwin dining table extends to seat up to 10 people. Crafted from red oak with an oak veneer marquetry, its oval top is finished with solid lipping and bullnose edge detailing.

## **Dimensions**

**Dimensions:** H76 x W240 x D100cm / H29.9 x W94.5 x D39.4"

**Weight:** 119.5kg / 263.5lbs

Number of boxes: 2