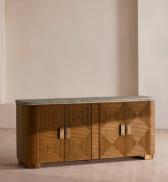

## Kingsley Sideboard, Grey Emperador Marble

\$8,495 Regular price \$7,221 Member price

The Bauhaus-inspired design of our Kingsley sideboard is similar to the aesthetic of Soho House Nashville, where bold and geometric patternwork is seen throughout our large industrial space. Crafted from a combination of solid oak and oak veneer, the concentric square design is elevated with a grey Emperador marble top, ideal for displaying your favourite objects. Sandcast antique brass finish handles add a further vintage feel with two double doors for storing away all your essentials.

## Dimensions

Dimensions: H84 x W187 x D51cm / H33.1 x W73.6 x D20.1" Weight: 160kg / 352.7lbs Packaged dimensions: H118 x W205 x D69cm / H46.3 x W80.7 x D27" Packaged weight: 179kg / 394.6lbs

## Details

Adjustable shelf?: Yes Assembly required: No Clearance: 2.4" Composition: Oak Wood, Poplar Wood, MDF, Oak Veneer and Grey Emperador Marble Door dimensions: H71.6 x W84 x D45cm Feet: Plastic Glide Frame: Oak Wood, Poplar Wood and MDF Hardware: Aluminium Feet Removable legs: No Care instructions: Dust often using a clean, soft, dry and lint-free cloth. Blot spills immediately and wipe with a clean, damp, cloth. We do not recommend the use of chemical cleansers, abrasives or furniture polish.