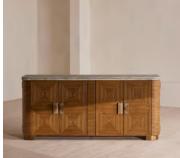

## Kingsley Sideboard, Grey Emperador Marble

\$8,495 Regular price \$7,221 Member price

The Bauhaus-inspired design of our Kingsley sideboard is similar to the aesthetic of Soho House Nashville, where bold and geometric patternwork is seen throughout our large industrial space. Crafted from a combination of solid oak and oak veneer, the concentric square design is elevated with a grey Emperador marble top, ideal for displaying your favourite objects. Sandcast antique brass finish handles add a further vintage feel with two double doors for storing away all your essentials.

## Dimensions

Dimensions: H84 x W187 x D51cm / H33.1 x W73.6 x D20.1" Weight: 160kg / 352.7lbs Packaged dimensions: H118 x W205 x D69cm / H46.3 x W80.7 x D27" Packaged weight: 179kg / 394.6lbs

## Details

Adjustable shelf?: Yes Assembly required: No Clearance: 2.4" Composition: Oak Wood, Poplar Wood, MDF, Oak Veneer and Grey Emperador Marble Door dimensions: H71.6 x W84 x D45cm Feet: Plastic Glide Frame: Oak Wood, Poplar Wood and MDF Hardware: Aluminium Feet Removable legs: No Care instructions: Dust often using a clean, soft, dry and lint-free cloth. Blot spills immediately and wipe with a clean, damp, cloth. We do not recommend the use of chemical cleansers, abrasives or furniture polish.