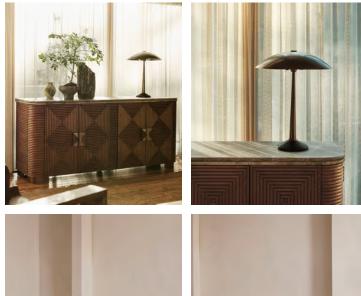

## Kingsley Sideboard, Grey Emperador Marble

\$8,495 Regular price \$7,221 Member price

The Bauhaus-inspired design of our Kingsley sideboard is similar to the aesthetic of Soho House Nashville, where bold and geometric patternwork is seen throughout our large industrial space. Crafted from a combination of solid oak and oak veneer, the concentric square design is elevated with a grey Emperador marble top, ideal for displaying your favourite objects. Sandcast antique brass finish handles add a further vintage feel with two double doors for storing away all your essentials.

## Details

Adjustable shelf?: Yes Assembly required: No Clearance: 2.4" Composition: Oak Wood, Poplar Wood, MDF, Oak Veneer and Grey Emperador Marble Door dimensions: H71.6 x W84 x D45cm Feet: Plastic Glide Frame: Oak Wood, Poplar Wood and MDF Hardware: Aluminium Feet Removable legs: No Care instructions: Dust often using a clean, soft, dry and lint-free cloth. Blot spills immediately and wipe with a clean, damp, cloth. We do not recommend the use of chemical cleansers, abrasives or furniture polish.