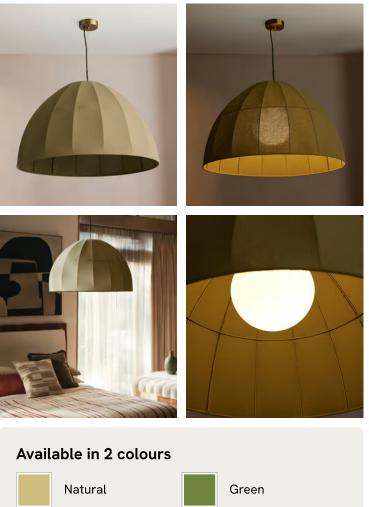

## Maris Pendant, Olive, US

\$595 Regular price \$506 Member price

The unique domed structure of our Maris pendant is inspired by the architectural design of our Farm Huts at Soho Farmhouse. Featuring a blackened brass frame and a pulled linen shade to bring warm and ambient lighting into any room, this ceiling light also has a milky-colored glass diffuser around the bulb to soften the light level.

## Dimensions

Dimensions: H45 x W75 x D75cm / H17.7 x W29.5 x D29.5" Weight: 3kg / 6.6lbs Packaged dimensions: H80 x W80 x D50cm / H31.5 x W31.5 x D19.7" Packaged weight: 3kg / 6.6lbs

## Details

Assembly required: Yes - Specialist Bulb required: 1 / E26 / 8W Maximum Bulb style: Tala 6W Globe LED Bulb(s) included: No Ceiling rose diameter: 1.7" Dimmable: Yes, please consult a qualified electrician regarding compatible bulbs for your dimmer switch system Electrician required: Yes Height adjustable: Yes Height adjustable: Yes IP Rating: IP20 Lighting Certification US: UL Maximum height: 98.4" Minimum height: 19.7" Shade dimensions: H18xW30xD30"