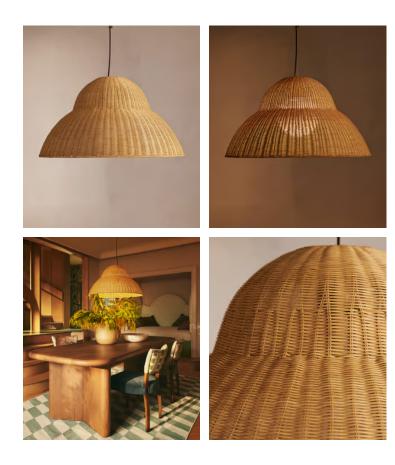

## Velma Pendant, US

\$645 Regular price \$548 Member price

Echo the natural material finishes of our coastal Houses with our Velma pendant. This tiered design is inspired by Little Beach House Malibu, handwoven from a mid-tone rattan with a large globe inside to diffuse light throughout the room.

## Dimensions

Dimensions: H40 x W75 x D75cm / H16 x W30 x D30" Weight: 10kg / 22lbs Packaged dimensions: H54 x W82 x D82cm / H21.3 x W32.3 x D32.3" Packaged weight: 10kg / 22lbs

## Details

Assembly required: Yes - Specialist Bulb required: 1 / E27 / 6W Maximum Bulb style: Tala 6W Globe LED Bulb(s) included: No Ceiling rose diameter: 2" Dimmable: Yes, please consult a qualified electrician regarding compatible bulbs for your dimmer switch system Electrician required: Yes Height adjustable: Yes IP Rating: IP20 Maximum height: 35" Minimum height: 11.8" Voltage: 110-120V Care instructions: Wipe clean with a soft, dry cloth and dust regularly to prevent build up. Do not use polishing agents, harsh cleaners or abrasive products. Always switch off the electricity supply before