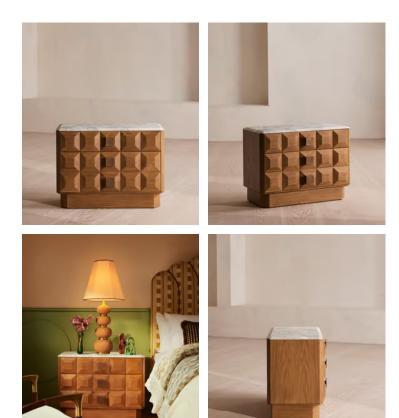

# Marius Bedside Table, Large, Arabescato Corchia Marble

\$2,195 Regular price \$1,866 Member price

A solid oak silhouette is detailed with relief geometric patternwork across the front, with an Italian marble tabletop.

Characteristic of the mixed-material finishes found in the bedrooms of Soho House Barcelona, the Marius bedside table is crafted from European oak with a honed Arabescato Corchia marble top sourced from Italy. Sitting on a chamfered, rectangular base, its wide silhouette is fitted with two drawers.