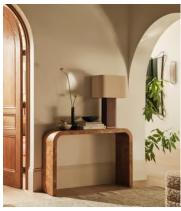

## Wallace Console, Mappa Burl

\$1,295 Regular price \$1,101 Member price

Mappa burl wood is manipulated into a sculptural, arched design.

A structural twist on classic console tables, the Wallace is formed from mappa burl that's characterised by natural patterns in its surface.