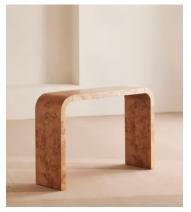

## Wallace Console, Mappa Burl

\$1,295 Regular price \$1,101 Member price

Mappa burl wood is manipulated into a sculptural, arched design.

A structural twist on classic console tables, the Wallace is formed from mappa burl that's characterised by natural patterns in its surface.