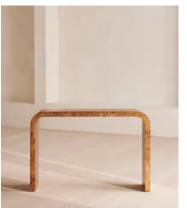

## Wallace Console, Mappa Burl

\$1,295 Regular price \$1,101 Member price

Mappa burl wood is manipulated into a sculptural, arched design.

A structural twist on classic console tables, the Wallace is formed from mappa burl that's characterised by natural patterns in its surface.