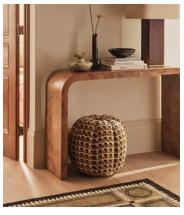

## Wallace Console, Mappa Burl

\$1,295 Regular price \$1,101 Member price

Mappa burl wood is manipulated into a sculptural, arched design.

A structural twist on classic console tables, the Wallace is formed from mappa burl that's characterised by natural patterns in its surface.