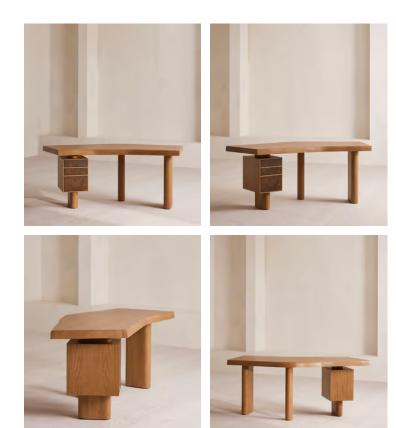

## Arranmore Desk, Walnut Burl

\$3,895 Regular price \$3,311 Member price

An organically shaped top contrasts against the structural finishes of the pill-shaped legs and angular storage drawers.

Echoing the natural shapes and finishes of Soho Roc House, the top of our Arranmore desk has an organic edge. Stablised by three solid pillashaped timber legs with angular storage drawers at one side, it combines walnut burl veneer with oak, beech and walnut woods.

## Dimensions

Dimensions: H78 x W187 x D88cm / H30.7 x W73.6 x D34.6" Weight: 77kg / 169.8lbs Number of boxes: 2

## Details

Assembly required: Yes

Clearance: 27.4"

**Composition**: Oak Wood, Beech Wood, Poplar Wood, MDF, Oak Veneer and Walnut Burl Veneer

**Drawer dimensions**: Small Drawers: H4.4 x W25 x D34cm / Large Drawer: H13.7 x W25 x D34cm