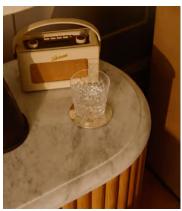

## Carlisle Bedside Table, Carrara Marble, Large

\$1,995 Regular price \$1,696 Member price

Natural variations in the Carrara Italian marble top and handles makes each piece unique to you.

Inspired by the designs at White City House, the Carlisle bedside table in solid oak has been intricately carved with ridged lines to create texture and depth. Complete with two drawers for storage, its cylindrical silhouette is finished with an Italian Carrara marble top to add subtle contrast.