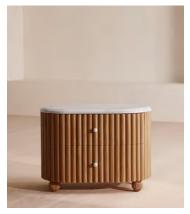

## Carlisle Bedside Table, Carrara Marble, Large

\$1,995 Regular price \$1,696 Member price

Natural variations in the Carrara Italian marble top and handles makes each piece unique to you.

Inspired by the designs at White City House, the Carlisle bedside table in solid oak has been intricately carved with ridged lines to create texture and depth. Complete with two drawers for storage, its cylindrical silhouette is finished with an Italian Carrara marble top to add subtle contrast.

## **Dimensions**

**Dimensions:** H60 x W82 x D47.5cm / H23.6 x W32.3 x D18.7"

**Weight:** 57kg / 125.7lbs

Packaged dimensions: H74  $\times$  W96  $\times$  D64cm / H29.1  $\times$  W37.8  $\times$  D25.2"