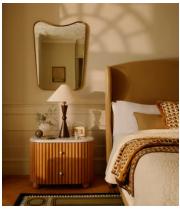

## Carlisle Bedside Table, Carrara Marble, Large

\$1,995 Regular price \$1,696 Member price

Natural variations in the Carrara Italian marble top and handles makes each piece unique to you.

Inspired by the designs at White City House, the Carlisle bedside table in solid oak has been intricately carved with ridged lines to create texture and depth. Complete with two drawers for storage, its cylindrical silhouette is finished with an Italian Carrara marble top to add subtle contrast.