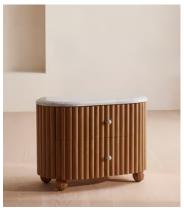

## Carlisle Bedside Table, Carrara Marble, Large

\$1,995 Regular price \$1,696 Member price

Natural variations in the Carrara Italian marble top and handles makes each piece unique to you.

Inspired by the designs at White City House, the Carlisle bedside table in solid oak has been intricately carved with ridged lines to create texture and depth. Complete with two drawers for storage, its cylindrical silhouette is finished with an Italian Carrara marble top to add subtle contrast.

## **Dimensions**

**Dimensions:** H60 x W82 x D47.5cm / H23.6 x W32.3 x D18.7"

**Weight:** 57kg / 125.7lbs

Packaged dimensions: H74  $\times$  W96  $\times$  D64cm / H29.1  $\times$  W37.8  $\times$  D25.2"