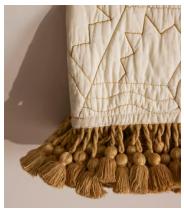

# Callington Bedspread, 240 x 260cm

\$715 Regular price \$608 Member price

Our quilted Callington bedspread features ochre geometric embroidery as a subtle way of introducing pattern in the bedroom, while mirroring similar styles seen in Soho House Paris and Kettner's. An ochre fringed trim elevates this design with a complementing pop of colour and refinement. Available in three sizes, use as an instant layer for adding extra warmth and cosiness.

### **Details**

Composition: Cover: 100% Cotton, Filling: 100% Cotton, Tassels: 100%

Viscose

**Construction**: Embroidered **Technique**: Woven, filled

Care instructions: Dry Clean Only