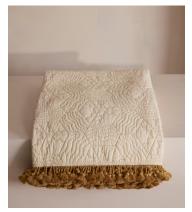

# Callington Bedspread, 240 x 260cm

\$715 Regular price \$608 Member price

Our quilted Callington bedspread features ochre geometric embroidery as a subtle way of introducing pattern in the bedroom, while mirroring similar styles seen in Soho House Paris and Kettner's. An ochre fringed trim elevates this design with a complementing pop of colour and refinement. Available in three sizes, use as an instant layer for adding extra warmth and cosiness.