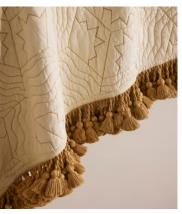

# Callington Bedspread, 240 x 260cm

\$715 Regular price \$608 Member price

Our quilted Callington bedspread features ochre geometric embroidery as a subtle way of introducing pattern in the bedroom, while mirroring similar styles seen in Soho House Paris and Kettner's. An ochre fringed trim elevates this design with a complementing pop of colour and refinement. Available in three sizes, use as an instant layer for adding extra warmth and cosiness.