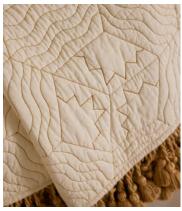

# Callington Bedspread, 240 x 260cm

\$715 Regular price \$608 Member price

Our quilted Callington bedspread features ochre geometric embroidery as a subtle way of introducing pattern in the bedroom, while mirroring similar styles seen in Soho House Paris and Kettner's. An ochre fringed trim elevates this design with a complementing pop of colour and refinement. Available in three sizes, use as an instant layer for adding extra warmth and cosiness.

### **Details**

Composition: Cover: 100% Cotton, Filling: 100% Cotton, Tassels: 100%

Viscose

**Construction**: Embroidered **Technique**: Woven, filled

Care instructions: Dry Clean Only