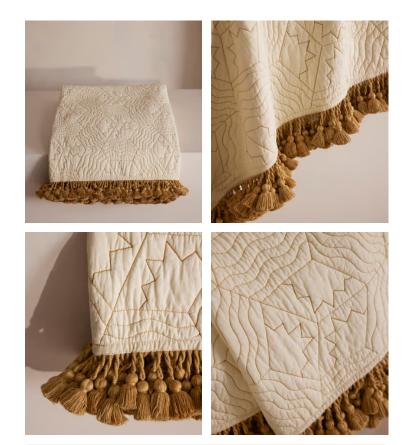

# Callington Bedspread, 230 x 230cm

\$645 Regular price \$548 Member price

Our quilted Callington bedspread features ochre geometric embroidery as a subtle way of introducing pattern in the bedroom, while mirroring similar styles seen in Soho House Paris and Kettner's. An ochre fringed trim elevates this design with a complementing pop of colour and refinement. Available in three sizes, use as an instant layer for adding extra warmth and cosiness.