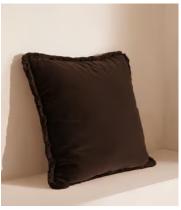

# Margeaux Large Square Cushion, Chocolate

\$275 Regular price \$234 Member price

Our feather-filled Margeaux cushions are covered in a plush cotton velvet with block-coloured eyelash fringing for enhanced texture. Available in a wide range of shades, they're perfect for adding colour and comfort to sofas, beds, and armchairs.