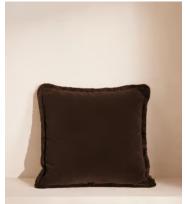

# Margeaux Large Square Cushion, Chocolate

\$275 Regular price \$234 Member price

Our feather-filled Margeaux cushions are covered in a plush cotton velvet with block-coloured eyelash fringing for enhanced texture. Available in a wide range of shades, they're perfect for adding colour and comfort to sofas, beds, and armchairs.