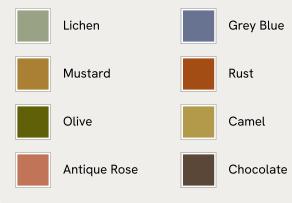

# SOHO HOME





#### Available in 8 colours



## Available in 2 shapes

Square Large Square

# Margeaux Large Square Cushion, Antique Rose



Our feather-filled Margeaux cushions are covered in a plush cotton velvet with block-coloured eyelash fringing for enhanced texture. Available in a wide range of shades, they're perfect for adding colour and comfort to sofas, beds, and armchairs.

# Dimensions

Dimensions: H65 x W65 x D10cm / H25.6 x W25.6 x D3.9" Weight: 1kg / 2.2lbs Packaged dimensions: H59 x W79 x D49cm / H23.2 x W31.1 x D19.3" Packaged weight: 1kg / 2.2lbs

## Details

Assembly required: No Closure: Zip Composition: 85% Cotton, 15% Polyester Construction: Woven Filling: Feather Pad Rug style: Classic Care instructions: Dry clean only