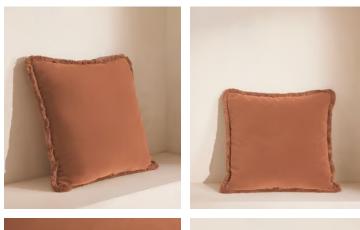

# Margeaux Large Square Cushion, Antique Rose

Our feather-filled Margeaux cushions are covered in a plush cotton velvet with block-coloured eyelash fringing for enhanced texture. Available in a wide range of shades, they're perfect for adding colour and comfort to sofas, beds, and armchairs.