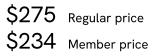

# SOHO HOME





#### Available in 8 colours



## Available in 2 shapes

Square Large Square

# Margeaux Large Square Cushion, Antique Rose



Our feather-filled Margeaux cushions are covered in a plush cotton velvet with block-coloured eyelash fringing for enhanced texture. Available in a wide range of shades, they're perfect for adding colour and comfort to sofas, beds, and armchairs.

# Dimensions

Dimensions: H65 x W65 x D10cm / H25.6 x W25.6 x D3.9" Weight: 1kg / 2.2lbs Packaged dimensions: H59 x W79 x D49cm / H23.2 x W31.1 x D19.3" Packaged weight: 1kg / 2.2lbs

## Details

Assembly required: No Closure: Zip Composition: 85% Cotton, 15% Polyester Construction: Woven Filling: Feather Pad Rug style: Classic Care instructions: Dry clean only