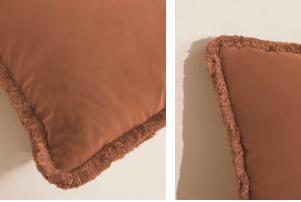

# Margeaux Large Square Cushion, Antique Rose

Our feather-filled Margeaux cushions are covered in a plush cotton velvet with block-coloured eyelash fringing for enhanced texture. Available in a wide range of shades, they're perfect for adding colour and comfort to sofas, beds, and armchairs.