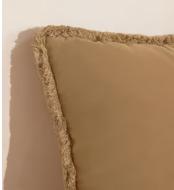

# Margeaux Large Square Cushion, Camel

Our feather-filled Margeaux cushions are covered in a plush cotton velvet with block-coloured eyelash fringing for enhanced texture. Available in a wide range of shades, they're perfect for adding colour and comfort to sofas, beds, and armchairs.

#### Details

Assembly required: No Closure: Zip Composition: 85% Cotton, 15% Polyester Construction: Woven Filling: Feather Pad Rug style: Classic Care instructions: Dry clean only