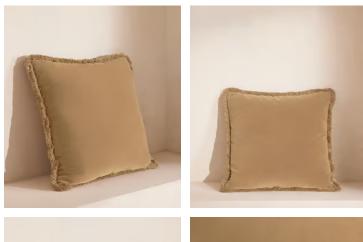

# Margeaux Large Square Cushion, Camel

Our feather-filled Margeaux cushions are covered in a plush cotton velvet with block-coloured eyelash fringing for enhanced texture. Available in a wide range of shades, they're perfect for adding colour and comfort to sofas, beds, and armchairs.