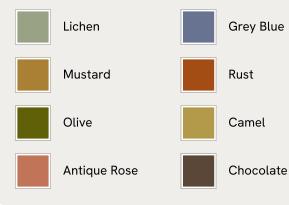

## SOHO HOME





#### Available in 8 colours



#### Available in 2 shapes

Square Large Square

# Margeaux Large Square Cushion, Camel



Our feather-filled Margeaux cushions are covered in a plush cotton velvet with block-coloured eyelash fringing for enhanced texture. Available in a wide range of shades, they're perfect for adding colour and comfort to sofas, beds, and armchairs.

### Dimensions

Dimensions: H65 x W65 x D10cm / H25.6 x W25.6 x D3.9" Weight: 1kg / 2.2lbs Packaged dimensions: H59 x W79 x D49cm / H23.2 x W31.1 x D19.3" Packaged weight: 1kg / 2.2lbs

#### Details

Assembly required: No Closure: Zip Composition: 85% Cotton, 15% Polyester Construction: Woven Filling: Feather Pad Rug style: Classic Care instructions: Dry clean only