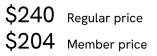

## SOHO HOME





#### Available in 8 colours



#### Available in 2 shapes

Square Large Square

# Margeaux Large Square Cushion, Camel



Our feather-filled Margeaux cushions are covered in a plush cotton velvet with block-coloured eyelash fringing for enhanced texture. Available in a wide range of shades, they're perfect for adding colour and comfort to sofas, beds, and armchairs.

### Dimensions

Dimensions: H65 x W65 x D10cm / H25.6 x W25.6 x D3.9" Weight: 1kg / 2.2lbs Packaged dimensions: H59 x W79 x D49cm / H23.2 x W31.1 x D19.3" Packaged weight: 1kg / 2.2lbs

#### Details

Assembly required: No Closure: Zip Composition: 85% Cotton, 15% Polyester Construction: Woven Filling: Feather Pad Rug style: Classic Care instructions: Dry clean only