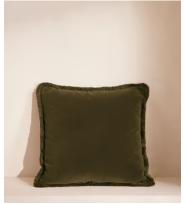

# Margeaux Large Square Cushion, Olive

\$240 Regular price

\$204 Member price

Our feather-filled Margeaux cushions are covered in a plush cotton velvet with block-coloured eyelash fringing for enhanced texture. Available in a wide range of shades, they're perfect for adding colour and comfort to sofas, beds, and armchairs.