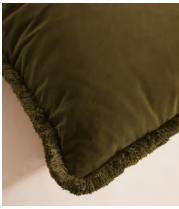

# Margeaux Large Square Cushion, Olive

\$240 Regular price

\$204 Member price

Our feather-filled Margeaux cushions are covered in a plush cotton velvet with block-coloured eyelash fringing for enhanced texture. Available in a wide range of shades, they're perfect for adding colour and comfort to sofas, beds, and armchairs.