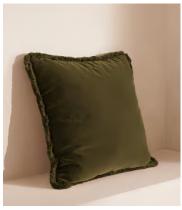

# Margeaux Large Square Cushion, Olive

\$240 Regular price

\$204 Member price

Our feather-filled Margeaux cushions are covered in a plush cotton velvet with block-coloured eyelash fringing for enhanced texture. Available in a wide range of shades, they're perfect for adding colour and comfort to sofas, beds, and armchairs.