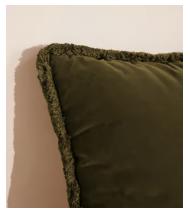

# Margeaux Large Square Cushion, Olive

\$240 Regular price

\$204 Member price

Our feather-filled Margeaux cushions are covered in a plush cotton velvet with block-coloured eyelash fringing for enhanced texture. Available in a wide range of shades, they're perfect for adding colour and comfort to sofas, beds, and armchairs.