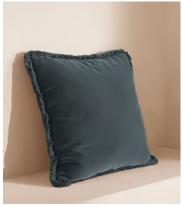

# Margeaux Large Square Cushion, Grey Blue

\$275 Regular price \$234 Member price

Our feather-filled Margeaux cushions are covered in a plush cotton velvet with block-coloured eyelash fringing for enhanced texture. Available in a wide range of shades, they're perfect for adding colour and comfort to sofas, beds, and armchairs.