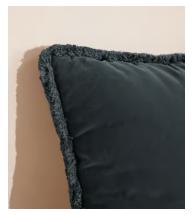

# Margeaux Large Square Cushion, Grey Blue

\$275 Regular price \$234 Member price

Our feather-filled Margeaux cushions are covered in a plush cotton velvet with block-coloured eyelash fringing for enhanced texture. Available in a wide range of shades, they're perfect for adding colour and comfort to sofas, beds, and armchairs.

### **Details**

Assembly required: No

Closure: Zip

Composition: 85% Cotton, 15% Polyester

Construction: Woven
Filling: Feather Pad
Rug style: Classic

Care instructions: Dry clean only