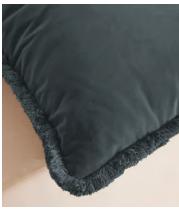

# Margeaux Large Square Cushion, Grey Blue

\$275 Regular price \$234 Member price

Our feather-filled Margeaux cushions are covered in a plush cotton velvet with block-coloured eyelash fringing for enhanced texture. Available in a wide range of shades, they're perfect for adding colour and comfort to sofas, beds, and armchairs.

### **Details**

Assembly required: No

Closure: Zip

Composition: 85% Cotton, 15% Polyester

Construction: Woven
Filling: Feather Pad
Rug style: Classic

Care instructions: Dry clean only