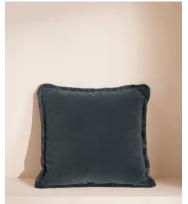

# Margeaux Large Square Cushion, Grey Blue

\$275 Regular price \$234 Member price

Our feather-filled Margeaux cushions are covered in a plush cotton velvet with block-coloured eyelash fringing for enhanced texture. Available in a wide range of shades, they're perfect for adding colour and comfort to sofas, beds, and armchairs.