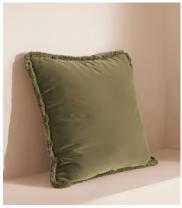

# Margeaux Large Square Cushion, Lichen

\$240 Regular price \$204 Member price

Our feather-filled Margeaux cushions are covered in a plush cotton velvet with block-coloured eyelash fringing for enhanced texture. Available in a wide range of shades, they're perfect for adding colour and comfort to sofas, beds, and armchairs.