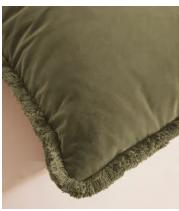

# Margeaux Large Square Cushion, Lichen

\$240 Regular price \$204 Member price

Our feather-filled Margeaux cushions are covered in a plush cotton velvet with block-coloured eyelash fringing for enhanced texture. Available in a wide range of shades, they're perfect for adding colour and comfort to sofas, beds, and armchairs.

### **Details**

Assembly required: No

Closure: Zip

Composition: 85% Cotton, 15% Polyester

Construction: Woven
Filling: Feather Pad
Rug style: Classic

Care instructions: Dry clean only