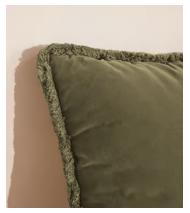

# Margeaux Large Square Cushion, Lichen

\$240 Regular price \$204 Member price

Our feather-filled Margeaux cushions are covered in a plush cotton velvet with block-coloured eyelash fringing for enhanced texture. Available in a wide range of shades, they're perfect for adding colour and comfort to sofas, beds, and armchairs.

### **Details**

Assembly required: No

Closure: Zip

Composition: 85% Cotton, 15% Polyester

Construction: Woven
Filling: Feather Pad
Rug style: Classic

Care instructions: Dry clean only