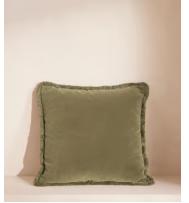

# Margeaux Large Square Cushion, Lichen

\$240 Regular price \$204 Member price

Our feather-filled Margeaux cushions are covered in a plush cotton velvet with block-coloured eyelash fringing for enhanced texture. Available in a wide range of shades, they're perfect for adding colour and comfort to sofas, beds, and armchairs.