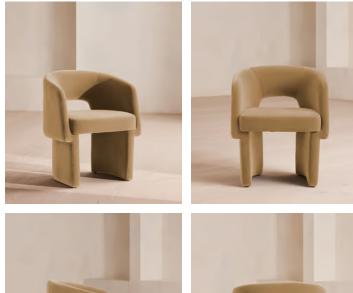

# Morrell Dining Chair, Velvet, Camel, US

\$995 Regular price \$846 Member price

Upholstered in velvet, our Morrell dining chair recalls the rich textures seen in the lounge spaces at 180 House. Designed with a cut-out back and curved lines creates a sculptural effect, while offering comfort and support for you and your guests. A style seen around our Houses, add to your dining arrangement for a contemporary feel with a classic House twist.

### Dimensions

Dimensions: H76.2 x W54 x D63cm / H30 x W21.3 x D24.8" Weight: 15.9kg / 35.1lbs Packaged dimensions: H82 x W60 x D70cm / H32.3 x W23.6 x D27.6" Packaged weight: 22.5kg / 49.6lbs

### Details

Arm height: 24.4" Assembly required: No Composition: 85% Cotton, 15% Polyester, engineered hardwood and birch Fabric: Cotton velvet Filling: 38kg/m<sup>3</sup>, 25kg/m<sup>3</sup> Frame: Engineered Hardwood and Birch Material: Engineered hardwood and birch Removable legs: No Seat depth: 17.3" Seat height: 18.9" Seat width: 19.3" Under seat clearance: 14.2" Care instructions: Professional Upholstery Cleaning only