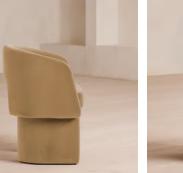

# Morrell Dining Chair, Velvet, Camel, US

\$995 Regular price \$846 Member price

Upholstered in velvet, our Morrell dining chair recalls the rich textures seen in the lounge spaces at 180 House. Designed with a cut-out back and curved lines creates a sculptural effect, while offering comfort and support for you and your guests. A style seen around our Houses, add to your dining arrangement for a contemporary feel with a classic House twist.

### Dimensions

Dimensions: H76.2 x W54 x D63cm / H30 x W21.3 x D24.8" Weight: 15.9kg / 35.1lbs Packaged dimensions: H82 x W60 x D70cm / H32.3 x W23.6 x D27.6" Packaged weight: 22.5kg / 49.6lbs

### Details

Arm height: 24.4" Assembly required: No Composition: 85% Cotton, 15% Polyester, engineered hardwood and birch Fabric: Cotton velvet Filling: 38kg/m<sup>3</sup>, 25kg/m<sup>3</sup> Frame: Engineered Hardwood and Birch Material: Engineered hardwood and birch Removable legs: No Seat depth: 17.3" Seat height: 18.9" Seat width: 19.3" Under seat clearance: 14.2" Care instructions: Professional Upholstery Cleaning only