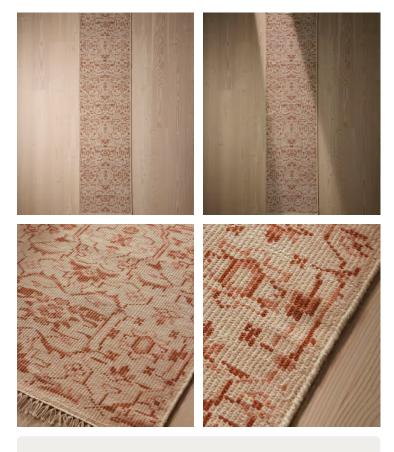

# Silvanus Rug, Rust, 90 x 350cm

\$1,795 Regular price \$1,526 Member price

Our Silvanus rug is inspired by a damask motif found in Babington House. Hand-knotted in India by skilled artisans, each rug takes up to six months to craft with 22 knots per square inch for extra durability and comfort. Layer under a sofa or table for an instant pop of pattern and texture.