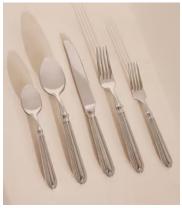

## Randwick Cutlery, Set of 20

\$440 Regular price \$374 Member price

Our Randwick cutlery is a modern take on traditional flatware, inspired by Soho House Paris. The shape references its classic design with a weighted handle and tear-drop edge, as well as twisted rope detail for an element of texture.

## **Details**

Additional dimensions: Dinner Knife: H1.9 x W2 x L24cm / Dinner Spoon: H2.5 x W4 x L21cm / Dinner Fork: H2.9 x W2.4 x L21.5cm / Teaspoon: H1.7 x W3.2 x L18cm / Salad Fork: H2.5 x W2.1 x L17.1cm