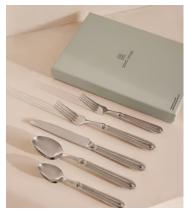

## Randwick Cutlery, Set of 20

\$440 Regular price \$374 Member price

Our Randwick cutlery is a modern take on traditional flatware, inspired by Soho House Paris. The shape references its classic design with a weighted handle and tear-drop edge, as well as twisted rope detail for an element of texture.