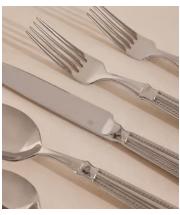

## Randwick Cutlery, Set of 20

\$440 Regular price \$374 Member price

Our Randwick cutlery is a modern take on traditional flatware, inspired by Soho House Paris. The shape references its classic design with a weighted handle and tear-drop edge, as well as twisted rope detail for an element of texture.

## **Details**

Additional dimensions: Dinner Knife: H1.9 x W2 x L24cm / Dinner Spoon: H2.5 x W4 x L21cm / Dinner Fork: H2.9 x W2.4 x L21.5cm / Teaspoon: H1.7 x W3.2 x L18cm / Salad Fork: H2.5 x W2.1 x L17.1cm