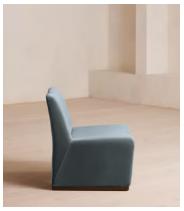

# Lovett Armchair, Velvet, Grey Blue, US

\$1,195 Regular price \$1,016 Member price

The distinctive, oversized shape of our Lovett armchair draws inspiration from Italian mid-century design as well as the club spaces of Ludlow House in Manhattan. Soft curves and rich velvet upholstery invite you to settle in and relax on this accent piece that brings any corner of the living room to life.