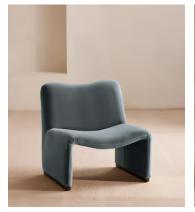

# Lovett Armchair, Velvet, Grey Blue, US

\$1,195 Regular price \$1,016 Member price

The distinctive, oversized shape of our Lovett armchair draws inspiration from Italian mid-century design as well as the club spaces of Ludlow House in Manhattan. Soft curves and rich velvet upholstery invite you to settle in and relax on this accent piece that brings any corner of the living room to life.