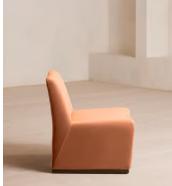

# Lovett Armchair, Velvet, Antique Rose, US

\$1,195 Regular price \$1,016 Member price

The distinctive, oversized shape of our Lovett armchair draws inspiration from Italian mid-century design as well as the club spaces of Ludlow House in Manhattan. Soft curves and rich velvet upholstery invite you to settle in and relax on this accent piece that brings any corner of the living room to life.