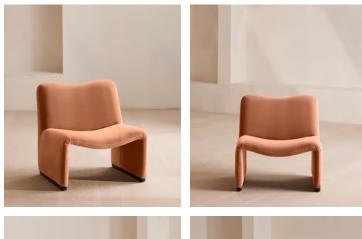

# Lovett Armchair, Velvet, Antique Rose, US

\$1,195 Regular price \$1,016 Member price

The distinctive, oversized shape of our Lovett armchair draws inspiration from Italian mid-century design as well as the club spaces of Ludlow House in Manhattan. Soft curves and rich velvet upholstery invite you to settle in and relax on this accent piece that brings any corner of the living room to life.