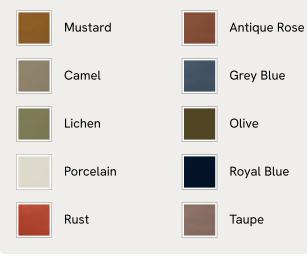

# SOHO HOME







### Available in 10 velvets



#### Available in 1 boucle



Natural

# Lovett Armchair, Velvet, Antique Rose, US

\$1,195 Regular price \$1,016 Member price

The distinctive, oversized shape of our Lovett armchair draws inspiration from Italian mid-century design as well as the club spaces of Ludlow House in Manhattan. Soft curves and rich velvet upholstery invite you to settle in and relax on this accent piece that brings any corner of the living room to life.

## Dimensions

Dimensions: H76 x W72 x D70cm / H30 x W28 x D28" Weight: 27kg / 59.5lbs Packaged dimensions: H75 x W74 x D81cm / H29.5 x W29.1 x D31.9" Packaged weight: 27kg / 59.5lbs

### Details

Composition: Frame; Birch and engineered hardwood. Fabric; Velvet Fabric: 85% Cotton 15% Polyester Frame: Birch and engineered hardwood Removable cushions: No Remov