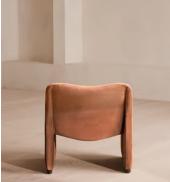

# Lovett Armchair, Velvet, Antique Rose, US

\$1,195 Regular price \$1,016 Member price

The distinctive, oversized shape of our Lovett armchair draws inspiration from Italian mid-century design as well as the club spaces of Ludlow House in Manhattan. Soft curves and rich velvet upholstery invite you to settle in and relax on this accent piece that brings any corner of the living room to life.