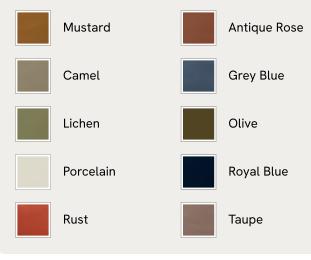

# SOHO HOME





### Available in 10 velvets



#### Available in 1 boucle

Natural

# Lovett Armchair, Velvet, Lichen, US

\$1,195 Regular price \$1,016 Member price

The distinctive, oversized shape of our Lovett armchair draws inspiration from Italian mid-century design as well as the club spaces of Ludlow House in Manhattan. Soft curves and rich velvet upholstery invite you to settle in and relax on this accent piece that brings any corner of the living room to life.

## Dimensions

Dimensions: H76 x W72 x D70cm / H30 x W28 x D28" Weight: 27kg / 59.5lbs Packaged dimensions: H75 x W74 x D81cm / H29.5 x W29.1 x D31.9" Packaged weight: 26.5kg / 58.4lbs

### Details

Composition: Frame; Birch and engineered hardwood. Fabric; Velvet Fabric: 85% Cotton 15% Polyester Frame: Birch and engineered hardwood Removable cushions: No Removable l