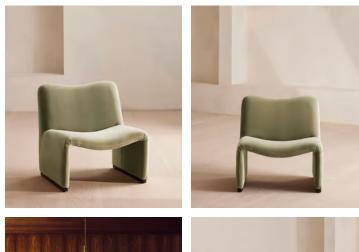

# Lovett Armchair, Velvet, Lichen, US

\$1,195 Regular price \$1,016 Member price

The distinctive, oversized shape of our Lovett armchair draws inspiration from Italian mid-century design as well as the club spaces of Ludlow House in Manhattan. Soft curves and rich velvet upholstery invite you to settle in and relax on this accent piece that brings any corner of the living room to life.

### Details

Composition: Frame; Birch and engineered hardwood. Fabric; Velvet Fabric: 85% Cotton 15% Polyester Frame: Birch and engineered hardwood Removable cushions: No Removable legs: No Seat depth: 19.7" Seat height: 16.9" Seat width: 28.3"