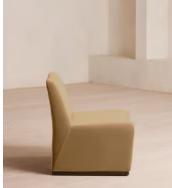

# Lovett Armchair, Velvet, Camel, US

\$1,195 Regular price \$1,016 Member price

The distinctive, oversized shape of our Lovett armchair draws inspiration from Italian mid-century design as well as the club spaces of Ludlow House in Manhattan. Soft curves and rich velvet upholstery invite you to settle in and relax on this accent piece that brings any corner of the living room to life.