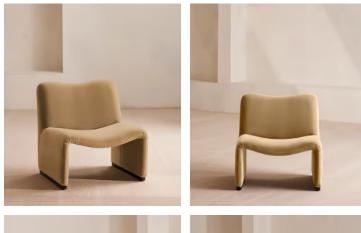

# Lovett Armchair, Velvet, Camel, US

\$1,195 Regular price \$1,016 Member price

The distinctive, oversized shape of our Lovett armchair draws inspiration from Italian mid-century design as well as the club spaces of Ludlow House in Manhattan. Soft curves and rich velvet upholstery invite you to settle in and relax on this accent piece that brings any corner of the living room to life.