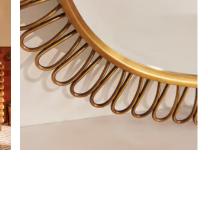

## Todd Mirror

\$1,295 Regular price \$1,101 Member price

Carved from real brass, the Todd mirror's bevelled edge is surrounded by delicate, decorative loop detailing.

Housed in a 1930s building, Soho House Amsterdam is filled with original features that inspired the antique-effect finish of this rounded, rectangular mirror.

## Details

Assembly required: No Bathroom safe: Yes Composition: Brass Wall fixtures included: No

Wall leaning only: No

Watertight: Yes

**Care instructions**: Clean with a soft dry cloth only. Do not use polishing agents, harsh chemicals or abrasive cleaners as they may damage the finish.