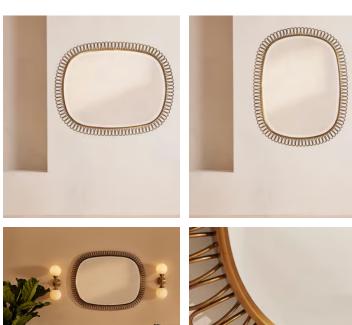

## Todd Mirror

\$1,295 Regular price \$1,101 Member price

Carved from real brass, the Todd mirror's bevelled edge is surrounded by delicate, decorative loop detailing.

Housed in a 1930s building, Soho House Amsterdam is filled with original features that inspired the antique-effect finish of this rounded, rectangular mirror.

## Dimensions

Dimensions: H100 x W80 x D3cm / H39.4 x W31.5 x D1.2" Weight: 13kg / 28.7lbs Packaged weight: 13kg / 28.7lbs

## Details

Assembly required: No Bathroom safe: Yes Composition: Brass Wall fixtures included: No

Wall leaning only: No

Watertight: Yes

**Care instructions**: Clean with a soft dry cloth only. Do not use polishing agents, harsh chemicals or abrasive cleaners as they may damage the finish.