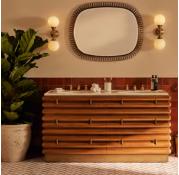

## Todd Mirror

\$1,295 Regular price \$1,101 Member price

Carved from real brass, the Todd mirror's bevelled edge is surrounded by delicate, decorative loop detailing.

Housed in a 1930s building, Soho House Amsterdam is filled with original features that inspired the antique-effect finish of this rounded, rectangular mirror.