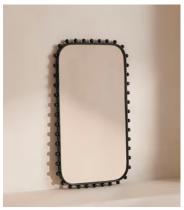

## Lovina Mirror

\$995 Regular price \$846 Member price

The rectangular silhouette of this mirror is made from powder-coated, blackened brass that's designed to be bathroom safe.

A rectangular frame with curved corners mirrors the silhouettes seen throughout White City House, decorated with orb-shaped embellishments.