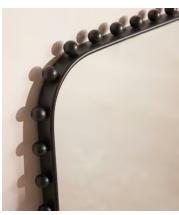

## Lovina Mirror

\$995 Regular price \$846 Member price

The rectangular silhouette of this mirror is made from powder-coated, blackened brass that's designed to be bathroom safe.

A rectangular frame with curved corners mirrors the silhouettes seen throughout White City House, decorated with orb-shaped embellishments.

## **Details**

Assembly required: No
Bathroom safe: Yes
Composition: Brass

Wall fixtures included: No Wall leaning only: No

Watertight: Yes

**Care instructions**: Clean with a soft dry cloth only. Do not use polishing agents, harsh chemicals or abrasive cleaners as they may damage the finish.