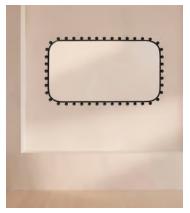

## Lovina Mirror

\$995 Regular price \$846 Member price

The rectangular silhouette of this mirror is made from powder-coated, blackened brass that's designed to be bathroom safe.

A rectangular frame with curved corners mirrors the silhouettes seen throughout White City House, decorated with orb-shaped embellishments.