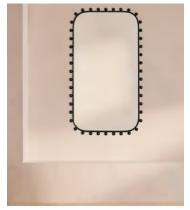

## Lovina Mirror

\$995 Regular price \$846 Member price

The rectangular silhouette of this mirror is made from powder-coated, blackened brass that's designed to be bathroom safe.

A rectangular frame with curved corners mirrors the silhouettes seen throughout White City House, decorated with orb-shaped embellishments.