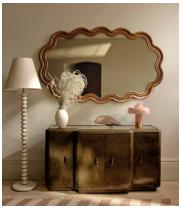

## Palermo Mirror

\$2,595 Regular price \$2,206 Member price

The wavy silhouette of this mirror is carved from solid, mid-toned ash wood with a stained finish

Inspired by the silhouettes seen throughout White City House, the Palermo mirror has a rippled, grooved edge carved from solid ash wood with a stained, mid-toned finish.