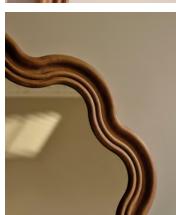

## Palermo Mirror

\$2,595 Regular price \$2,206 Member price

The wavy silhouette of this mirror is carved from solid, mid-toned ash wood with a stained finish

Inspired by the silhouettes seen throughout White City House, the Palermo mirror has a rippled, grooved edge carved from solid ash wood with a stained, mid-toned finish.