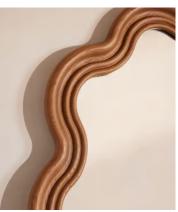

## Palermo Mirror

\$2,595 Regular price \$2,206 Member price

The wavy silhouette of this mirror is carved from solid, mid-toned ash wood with a stained finish

Inspired by the silhouettes seen throughout White City House, the Palermo mirror has a rippled, grooved edge carved from solid ash wood with a stained, mid-toned finish.