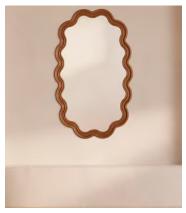

## Palermo Mirror

\$2,595 Regular price \$2,206 Member price

The wavy silhouette of this mirror is carved from solid, mid-toned ash wood with a stained finish

Inspired by the silhouettes seen throughout White City House, the Palermo mirror has a rippled, grooved edge carved from solid ash wood with a stained, mid-toned finish.