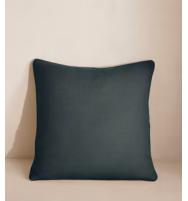

# (US) Vinnie Large Square Cushion, Prussian Blue

\$240 \$120 Regular price \$204 \$96 Member price

Our feather-filled Vinnie cushions are upholstered in natural linen with a wide range of colors to choose from. Each matches back to our upholstery fabrics, allowing you to easily layer colors and textures as we do in the Houses across sofas, beds and armchairs.