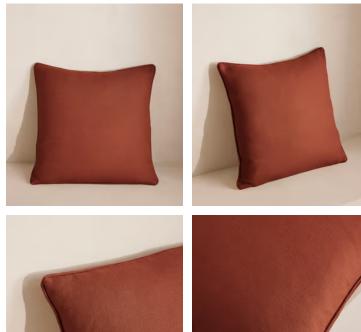

# (US) Vinnie Large Square Cushion, Sienna

| <del>\$240</del> | \$120 | Regular price |
|------------------|-------|---------------|
| <del>\$204</del> | \$96  | Member price  |

Our large Vinnie cushion is a great foundation cushion to build around with other colours and patterned fabrics from our full collection. Woven in Belgium and crafted in the UK from pure linen, style on the sofa or the bed for both comfort and impact.

### Details

Assembly required: No Closure: Zip Composition: 100% Linen Construction: Woven Filling: Feather Pad Care instructions: Dry clean only