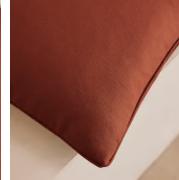

# (US) Vinnie Large Square Cushion, Sienna

| <del>\$240</del> | \$120 | Regular price |
|------------------|-------|---------------|
| <del>\$204</del> | \$96  | Member price  |

Our large Vinnie cushion is a great foundation cushion to build around with other colours and patterned fabrics from our full collection. Woven in Belgium and crafted in the UK from pure linen, style on the sofa or the bed for both comfort and impact.

### Details

Assembly required: No Closure: Zip Composition: 100% Linen Construction: Woven Filling: Feather Pad Care instructions: Dry clean only