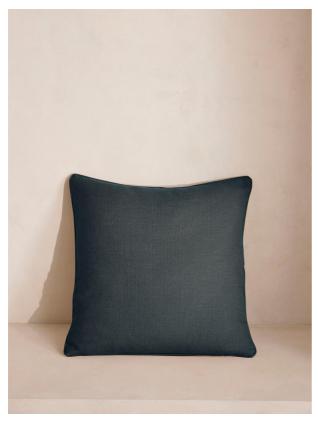

# Vinnie Square Cushion, Prussian Blue

\$150 Regular

\$120 Membership

## Product details

Our feather-filled Vinnie cushions are upholstered in natural linen with a wide range of colours to choose from. Each matches back to our upholstery fabrics, allowing you to easily layer colours and textures as we do in the Houses across sofas, beds and armchairs.