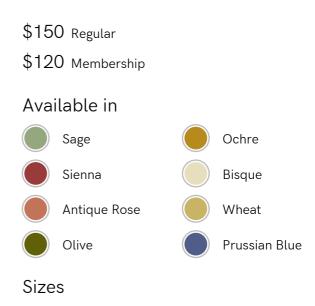

## SOHO HOME





# Vinnie Square Cushion, Wheat



1'8" x 1'8", 2'2" x 2'2"

#### Product details

Our square Vinnie cushion is a great foundation cushion to co-ordinate and layer with other colours and patterned fabrics from our full collection. Woven in Belgium and crafted in the UK from pure linen, style on the sofa or the bed for both comfort and impact.

### Dimensions

Product dimensions: H50 x W50 x D10cm / H19.7 x W19.7 x D3.9"

Product weight: 1kg / 2.2lbs

Packaged or boxed dimensions: H27 x W53 x D53cm / H10.6 x W20.9 x D20.9"

Packaged or boxed weight: 1kg / 2.2lbs

#### Details

Assembly required: No Care instructions: Dry clean only Closure: Zip Composition: 100% Linen Construction: Woven Filling: Feather Pad