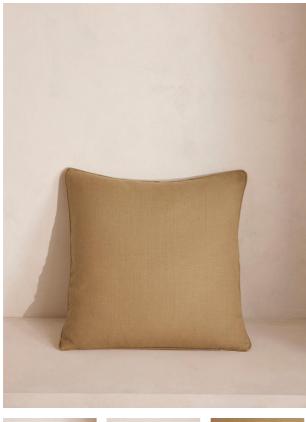

# Vinnie Square Cushion, Wheat

1'8" x 1'8", 2'2" x 2'2"

#### Product details

Our square Vinnie cushion is a great foundation cushion to co-ordinate and layer with other colours and patterned fabrics from our full collection. Woven in Belgium and crafted in the UK from pure linen, style on the sofa or the bed for both comfort and impact.