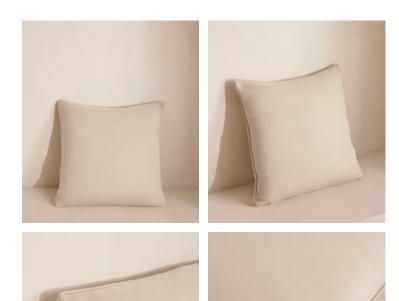

# Vinnie Square Cushion, Bisque

\$200 Regular price \$170 Member price

Our feather-filled Vinnie cushions are upholstered in natural linen with a wide range of colours to choose from. Each matches back to our upholstery fabrics, allowing you to easily layer colours and textures as we do in the Houses across sofas, beds and armchairs.