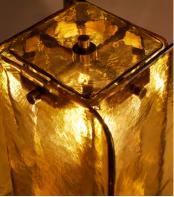

# Elias Table Lamp, US

\$595 Regular price \$506 Member price

A tessellation of curved glass panels creates the warm glow of this table lamp.

Inspired by Soho House Rome, the Elias table lamp is made from a tessellation of molded, green-tinted glass panels that gives it a warm, cozy glow. The curved glass is perched on a hexagonal base in an antiqued brass finish.