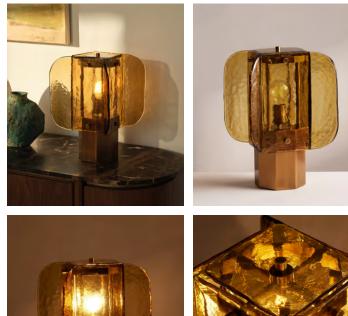

# Elias Table Lamp, US

\$595 Regular price \$506 Member price

A tessellation of curved glass panels creates the warm glow of this table lamp.

Inspired by Soho House Rome, the Elias table lamp is made from a tessellation of molded, green-tinted glass panels that gives it a warm, cozy glow. The curved glass is perched on a hexagonal base in an antiqued brass finish.

### Dimensions

Dimensions: H42 x W28 x D28cm / H17 x W11 x D11" Weight: 11kg / 24.3lbs Packaged dimensions: H39 x W59 x D39cm / H15.4 x W23.2 x D15.4" Packaged weight: 11kg / 24.3lbs

### Details

Assembly required: Yes Bulb required: 1 / E26 / 9W Maximum Bulb style: Tala 6W Porcelain II LED Bulb(s) included: No Cable length: 70.9" Dimmable: Yes Electrician required: No IP Rating: IP20 Lighting Certification US: UL Voltage: 110-120V