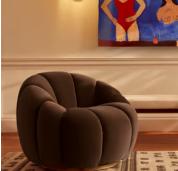

### Available in 1 boucle

Garret Armchair, Velvet, Chocolate Brown, US

\$2,995 Regular price \$2,546 Member price

Shaped for optimal comfort and visual impact, the Garret swivel chair is a House favourite featured in a variety of our club spaces including 180 House and Little Beach House Brighton. Inviting you to relax and sink into its undulating curves, it's upholstered in rich velvet with a swivel base and brass detail. Use to recreate our cosy reading nook in your own home.