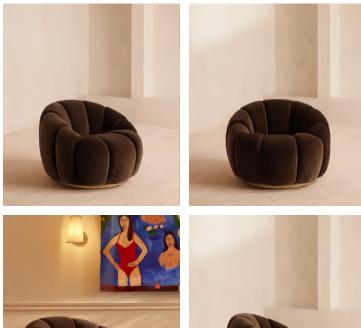

### Available in 1 boucle

Garret Armchair, Velvet, Chocolate Brown, US

\$2,995 Regular price \$2,546 Member price

Shaped for optimal comfort and visual impact, the Garret swivel chair is a House favourite featured in a variety of our club spaces including 180 House and Little Beach House Brighton. Inviting you to relax and sink into its undulating curves, it's upholstered in rich velvet with a swivel base and brass detail. Use to recreate our cosy reading nook in your own home.