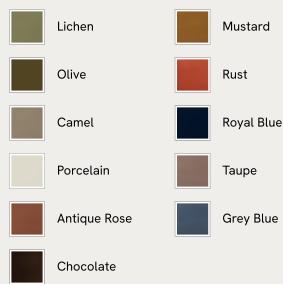

# SOHO HOME





### Available in 11 velvets



### Available in 1 boucle



Garret Armchair, Velvet, Chocolate Brown, US

\$2,995 Regular price \$2,546 Member price

Shaped for optimal comfort and visual impact, the Garret swivel chair is a House favourite featured in a variety of our club spaces including 180 House and Little Beach House Brighton. Inviting you to relax and sink into its undulating curves, it's upholstered in rich velvet with a swivel base and brass detail. Use to recreate our cosy reading nook in your own home.

## Dimensions

Dimensions: H76 x W97 x D91cm / H30 x W39 x D36" Weight: 44kg / 97lbs Packaged dimensions: H79 x W101 x D95cm / H31.1 x W39.8 x D37.4" Packaged weight: 44.3kg / 97.7lbs

# Details

Assembly required: No Composition: 85% Cotton, 15% Polyester (100% Cotton Pile) Fabric: Velvet Feet: Stainless st