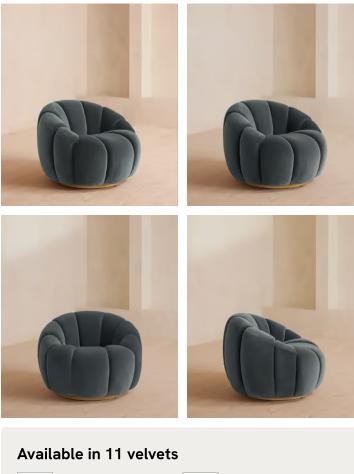

# Garret Armchair, Velvet, Grey Blue, US

| \$2,995 | Regular price |
|---------|---------------|
| \$2,546 | Member price  |

Shaped for optimal comfort and visual impact, the Garret swivel chair is a House favourite featured in a variety of our club spaces including 180 House and Little Beach House Brighton. Inviting you to relax and sink into its undulating curves, it's upholstered in rich velvet with a swivel base and brass detail. Use to recreate our cosy reading nook in your own home.