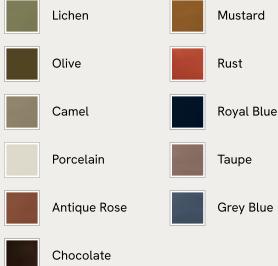

## SOHO HOME





#### Available in 1 boucle

Natural

# Garret Armchair, Velvet, Grey Blue, US

| \$2,995 | Regular price |
|---------|---------------|
| \$2,546 | Member price  |

Shaped for optimal comfort and visual impact, the Garret swivel chair is a House favourite featured in a variety of our club spaces including 180 House and Little Beach House Brighton. Inviting you to relax and sink into its undulating curves, it's upholstered in rich velvet with a swivel base and brass detail. Use to recreate our cosy reading nook in your own home.

### Dimensions

Dimensions: H76 x W97 x D91cm / H30 x W39 x D36" Weight: 44kg / 97lbs Packaged dimensions: H79 x W101 x D95cm / H31.1 x W39.8 x D37.4" Packaged weight: 44kg / 97lbs

### Details

Assembly required: No Composition: 85% Cotton, 15% Polyester (100% Co