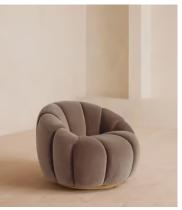

# Garret Armchair, Velvet, Taupe, US

\$2,995 Regular price \$2,546 Member price

Shaped for optimal comfort and visual impact, the Garret swivel chair is a House favourite featured in a variety of our club spaces including 180 House and Little Beach House Brighton. Inviting you to relax and sink into its undulating curves, it's upholstered in rich velvet with a swivel base and brass detail. Use to recreate our cosy reading nook in your own home.