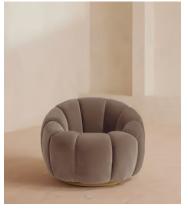

# Garret Armchair, Velvet, Taupe, US

\$2,995 Regular price \$2,546 Member price

Shaped for optimal comfort and visual impact, the Garret swivel chair is a House favourite featured in a variety of our club spaces including 180 House and Little Beach House Brighton. Inviting you to relax and sink into its undulating curves, it's upholstered in rich velvet with a swivel base and brass detail. Use to recreate our cosy reading nook in your own home.