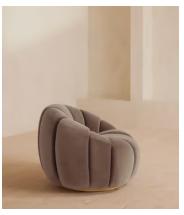

# Garret Armchair, Velvet, Taupe, US

\$2,995 Regular price \$2,546 Member price

Shaped for optimal comfort and visual impact, the Garret swivel chair is a House favourite featured in a variety of our club spaces including 180 House and Little Beach House Brighton. Inviting you to relax and sink into its undulating curves, it's upholstered in rich velvet with a swivel base and brass detail. Use to recreate our cosy reading nook in your own home.