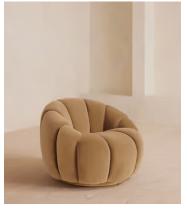

# Garret Armchair, Velvet, Camel, US

\$2,995 Regular price \$2,546 Member price

Shaped for optimal comfort and visual impact, the Garret swivel chair is a House favourite featured in a variety of our club spaces including 180 House and Little Beach House Brighton. Inviting you to relax and sink into its undulating curves, it's upholstered in rich velvet with a swivel base and brass detail. Use to recreate our cosy reading nook in your own home.