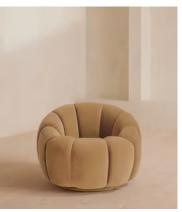

# Garret Armchair, Velvet, Camel, US

\$2,995 Regular price \$2,546 Member price

Shaped for optimal comfort and visual impact, the Garret swivel chair is a House favourite featured in a variety of our club spaces including 180 House and Little Beach House Brighton. Inviting you to relax and sink into its undulating curves, it's upholstered in rich velvet with a swivel base and brass detail. Use to recreate our cosy reading nook in your own home.