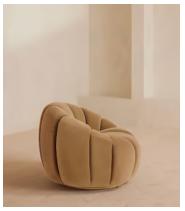

# Garret Armchair, Velvet, Camel, US

\$2,995 Regular price \$2,546 Member price

Shaped for optimal comfort and visual impact, the Garret swivel chair is a House favourite featured in a variety of our club spaces including 180 House and Little Beach House Brighton. Inviting you to relax and sink into its undulating curves, it's upholstered in rich velvet with a swivel base and brass detail. Use to recreate our cosy reading nook in your own home.