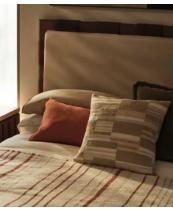

## Stephenson Throw

\$320 Regular price \$272 Member price

The Stephenson throw is a versatile layering piece for any room in neutral tones. Woven in Belgium from a linen blend, the striped design has been created exclusively in-house and is super-soft to the touch. Finished with hand-fringing for texture, build with other colours and patterns from our textiles collection.