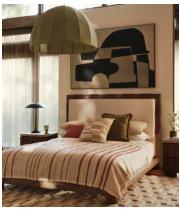

## Stephenson Throw

\$320 Regular price \$272 Member price

The Stephenson throw is a versatile layering piece for any room in neutral tones. Woven in Belgium from a linen blend, the striped design has been created exclusively in-house and is super-soft to the touch. Finished with hand-fringing for texture, build with other colours and patterns from our textiles collection.