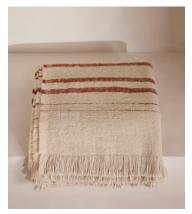

## Stephenson Throw

\$320 Regular price \$272 Member price

The Stephenson throw is a versatile layering piece for any room in neutral tones. Woven in Belgium from a linen blend, the striped design has been created exclusively in-house and is super-soft to the touch. Finished with hand-fringing for texture, build with other colours and patterns from our textiles collection.