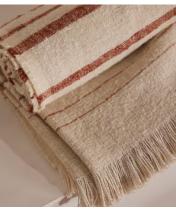

## Stephenson Throw

\$320 Regular price \$272 Member price

The Stephenson throw is a versatile layering piece for any room in neutral tones. Woven in Belgium from a linen blend, the striped design has been created exclusively in-house and is super-soft to the touch. Finished with hand-fringing for texture, build with other colours and patterns from our textiles collection.