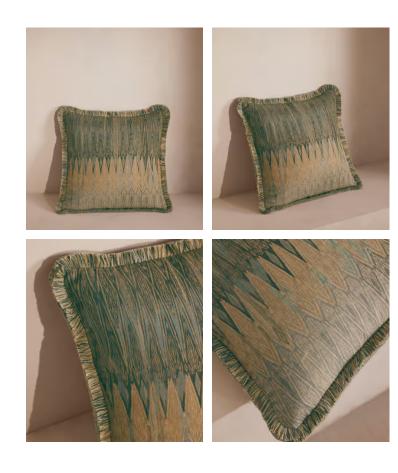

## Andal Cushion

\$240 Regular price \$204 Member price

The artwork of our Andal cushion takes inspiration from traditional Indonesian Ikat tapestries, which we love to layer around Soho Farmhouse. First hand-painted exclusively in-house, it is then printed in Italy on a woven linen, with tonal eyelash fringing for a refined finish. Complement the earthy colour palette with other colours, patterns and fabrics from our upholstery range.