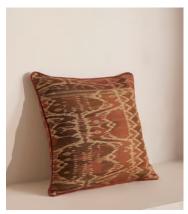

## Dilip Cushion

\$295 \$180 Regular price \$251 \$144 Member price

The artwork of our Dilip cushion takes inspiration from traditional Indonesian Ikat tapestries, which we love to layer around Soho Farmhouse. First hand-painted exclusively in-house, it is then printed in Italy on a woven linen, with solid piping for a refined finish. Complement the rust colour palette with other colours, patterns and fabrics from our upholstery range.