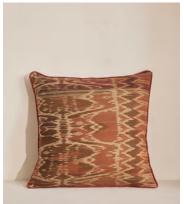

## Dilip Cushion

\$295 \$180 Regular price \$251 \$144 Member price

The artwork of our Dilip cushion takes inspiration from traditional Indonesian Ikat tapestries, which we love to layer around Soho Farmhouse. First hand-painted exclusively in-house, it is then printed in Italy on a woven linen, with solid piping for a refined finish. Complement the rust colour palette with other colours, patterns and fabrics from our upholstery range.