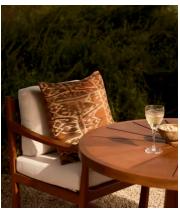

## Dilip Cushion

\$295 \$180 Regular price \$251 \$144 Member price

The artwork of our Dilip cushion takes inspiration from traditional Indonesian Ikat tapestries, which we love to layer around Soho Farmhouse. First hand-painted exclusively in-house, it is then printed in Italy on a woven linen, with solid piping for a refined finish. Complement the rust colour palette with other colours, patterns and fabrics from our upholstery range.