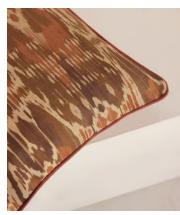

## Dilip Cushion

\$295 \$180 Regular price \$251 \$144 Member price

The artwork of our Dilip cushion takes inspiration from traditional Indonesian Ikat tapestries, which we love to layer around Soho Farmhouse. First hand-painted exclusively in-house, it is then printed in Italy on a woven linen, with solid piping for a refined finish. Complement the rust colour palette with other colours, patterns and fabrics from our upholstery range.

## **Details**

Closure: Zip

Composition: 100% Linen Inner - 95% Feather, 5% Down

Construction: Printed Linen

Care instructions: Spot Clean Only