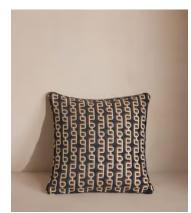

## Odette Cushion, Blue Grey

\$295 Regular price \$251 Member price

Designed exclusively in-house, our Odette cushion features geometric chain links on a rich blue grey velvet ground with a linen reverse. Taking inspiration from similar patterns seen in White City House, the jacquard fabric is woven in Turkey, while a self-pipe trim adds a clean, refined finish. Layer with our range of upholstery colours, as we do in the Houses.