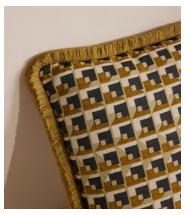

## Brixham Cushion

\$240 Regular price \$204 Member price

Our Brixham cushion features a graphic geometric pattern, drawn exclusively in-house by our design team and then woven into a jacquard fabric by artisans in Turkey. Rich shades of ochre and navy create warmth in any setting, with a fringed trim adding refined detail and texture. Layer on the sofa and bed with our solid upholstery fabrics to echo the cosy yet bold aesthetic of White City House.

## **Details**

**Assembled size**: 50 x 50cm **Assembly required**: No

Closure: Zip

Composition: 64% Viscose, 20% Cotton, 16% Polyester Inner - 95%

Feather, 5% Down

**Construction**: Woven Jacquard **Care instructions**: Spot Clean Only