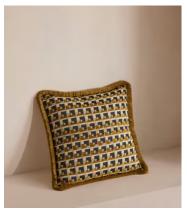

## Brixham Cushion

\$240 Regular price \$204 Member price

Our Brixham cushion features a graphic geometric pattern, drawn exclusively in-house by our design team and then woven into a jacquard fabric by artisans in Turkey. Rich shades of ochre and navy create warmth in any setting, with a fringed trim adding refined detail and texture. Layer on the sofa and bed with our solid upholstery fabrics to echo the cosy yet bold aesthetic of White City House.