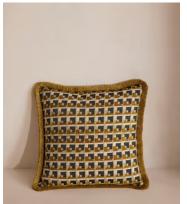

## Brixham Cushion

\$240 Regular price \$204 Member price

Our Brixham cushion features a graphic geometric pattern, drawn exclusively in-house by our design team and then woven into a jacquard fabric by artisans in Turkey. Rich shades of ochre and navy create warmth in any setting, with a fringed trim adding refined detail and texture. Layer on the sofa and bed with our solid upholstery fabrics to echo the cosy yet bold aesthetic of White City House.