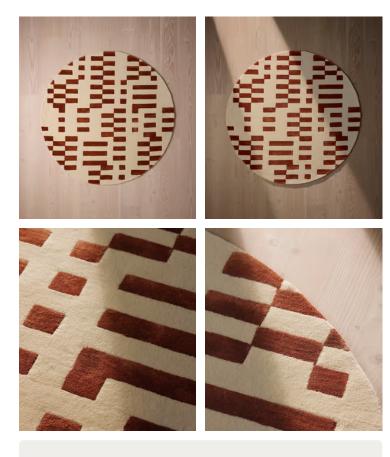

# Raya Rug, Rust Round 200 x 200cm

| \$1,495 | Regular price |
|---------|---------------|
| \$1,271 | Member price  |

Referencing the geometric patterns at White City House, the round Raya rug features a bold, linear pattern designed by our in-house team. Handtufted by a group of skilled artisans in India, a contrasting wool and viscose pile creates texture and sheen underfoot.