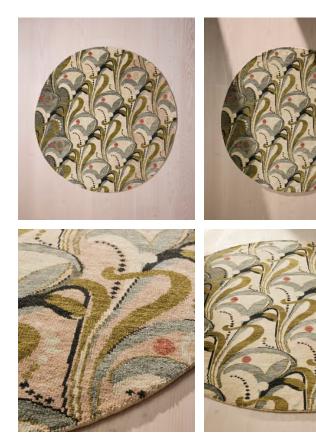

## Obie Rug Multi, Round 200 x 200cm

| \$2,495 | Regular price |
|---------|---------------|
| \$2,121 | Member price  |

Based on a watercolour artwork painted in-house, this rug is an extension of our Obie range, with Art Nouveau-style floral motifs relayed across a hand-knotted wool design. The round shape is ideal for placing under a round dining table.

## Details

Assembled size: 200 x 200cm

Assembly required: No

**Composition**: Pile: 100% Wool, Base: 97% Cotton, 3% Polyester, Overall: 70% Wool, 29% Cottom, 1% Polyester

Construction: Hand Knotted

Pile: Wool