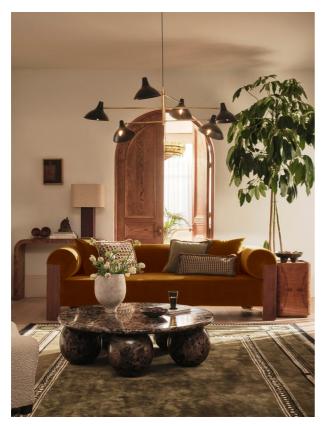

### Product details

The decorative border details of our Bayonne rug is inspired by French rugs from the 1920s Art Deco movement. Hand-tufted in India, this particular design has been crafted using natural fibres. These give a subtle silk-like sheen and reflect the light, adding depth to your interiors, as well as a supreme softness underfoot. Complement the sage colouring with wood furniture pieces in the living room, hallway or dining room.