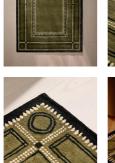

### Product details

The decorative border details of our Bayonne rug is inspired by French rugs from the 1920s Art Deco movement. Hand-tufted in India, this particular design has been crafted using natural fibres. These give a subtle silk-like sheen and reflect the light, adding depth to your interiors, as well as a supreme softness underfoot. Complement the sage colouring with wood furniture pieces in the living room, hallway or dining room.

#### Details

Assembled size: 20 x 30cm Assembly required: No Care instructions: Spot Clean Only Composition: Pile: 100% Viscose Base: 78% Polyester, 20% Cotton, 2% Viscose Overall: 95% Viscose, 4% Polyester, 1% Cotton Construction: Hand Tufted Pile: Viscose