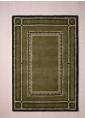

### Product details

The decorative border details of our Bayonne rug is inspired by French rugs from the 1920s Art Deco movement. Hand-tufted in India, this particular design has been crafted using natural fibres. These give a subtle silk-like sheen and reflect the light, adding depth to your interiors, as well as a supreme softness underfoot. Complement the sage colouring with wood furniture pieces in the living room, hallway or dining room.