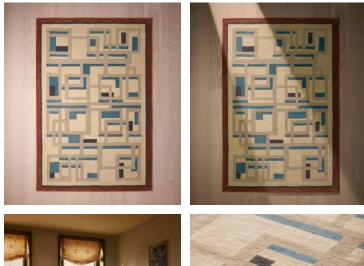

# Telde Rug, 20 x 30cm (Swatch)

\$15 Regular price\$13 Member price

The contemporary, geometric design of our Telde rug takes inspiration from similar Art Deco-style rugs found in Soho Warehouse in Downtown LA. Working with a group of skilled artisans in India, this particular style has been hand-tufted using a soft New Zealand wool for comfort and longevity in the home. A mix of dappled areas alongside solid colours in blue grey and beige brings textural depth to this design, contrasted with a bold rust-red border. The deeper pile of this rug would work well in a living room or underneath your bed to add instant colour and pattern.

### Details

Assembled size: 20 x 30cm Assembly required: No Composition: Pile: 100% Wool, Base: 56% Cotton, 26% Polyester, 18% Viscose - Overall: 93% Wool, 4% Cotton, 2% Polyester, 1% Viscose Construction: Hand Tufted Pile: Wool Care instructions: Spot Clean Only