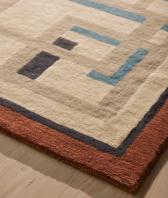

# Telde Rug, 20 x 30cm (Swatch)

\$15 Regular price\$13 Member price

The contemporary, geometric design of our Telde rug takes inspiration from similar Art Deco-style rugs found in Soho Warehouse in Downtown LA. Working with a group of skilled artisans in India, this particular style has been hand-tufted using a soft New Zealand wool for comfort and longevity in the home. A mix of dappled areas alongside solid colours in blue grey and beige brings textural depth to this design, contrasted with a bold rust-red border. The deeper pile of this rug would work well in a living room or underneath your bed to add instant colour and pattern.

### Details

Assembled size: 20 x 30cm Assembly required: No Composition: Pile: 100% Wool, Base: 56% Cotton, 26% Polyester, 18% Viscose - Overall: 93% Wool, 4% Cotton, 2% Polyester, 1% Viscose Construction: Hand Tufted Pile: Wool Care instructions: Spot Clean Only