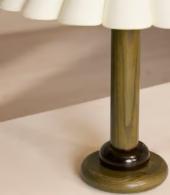

# Ferguson Table Lamp, Green, US

The lacquered oak stem of this table lamp is topped with a scalloped linen shade.

The design details of 180 House inspired the silhouette of the Ferguson table lamp. Its classic shape pairs a high-shine, green-stained base with a light linen shade.

### Details

Assembly required: Yes Base dimensions: H10.6 x W5.5" Bulb style: E14 6Watt Maximum TYPE B dimmable LED candle light bulb. Bulb(s) included: No Cable length: 70.9" Dimmable: Yes, all portable lighting comes with an inline dimmer on the cable Electrician required: No IP Rating: IP20 Shade dimensions: H7 x D15" Voltage: 110-120V Care instructions: Clean with a soft dry cloth only. Do not use polishing