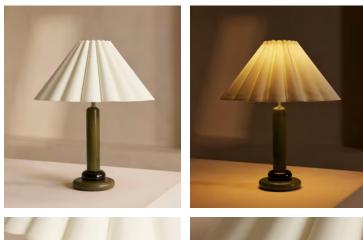

# Ferguson Table Lamp, Green, US

The lacquered oak stem of this table lamp is topped with a scalloped linen shade.

The design details of 180 House inspired the silhouette of the Ferguson table lamp. Its classic shape pairs a high-shine, green-stained base with a light linen shade.

## Dimensions

Dimensions: H44 x W38 x D38cm / H17 x W15 x D15" Weight: 2kg / 4.4lbs