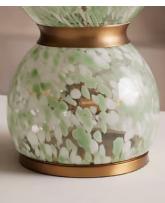

## Esme Table Lamp, US

\$905 Regular price \$769 Member price

Molded confetti glass creates the mushroom-shaped silhouette of this table lamp.

Taking cues from the shades seen in Little House Balham, the sculptural silhouette of the Esme table lamp is detailed with confetti coloring and brass finish hardware.