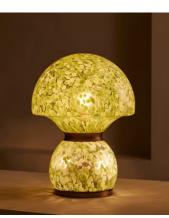

## Esme Table Lamp, US

\$905 Regular price \$769 Member price

Molded confetti glass creates the mushroom-shaped silhouette of this table lamp.

Taking cues from the shades seen in Little House Balham, the sculptural silhouette of the Esme table lamp is detailed with confetti coloring and brass finish hardware.