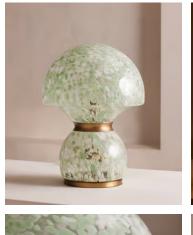

## Esme Table Lamp, US

\$905 Regular price \$769 Member price

Molded confetti glass creates the mushroom-shaped silhouette of this table lamp.

Taking cues from the shades seen in Little House Balham, the sculptural silhouette of the Esme table lamp is detailed with confetti coloring and brass finish hardware.